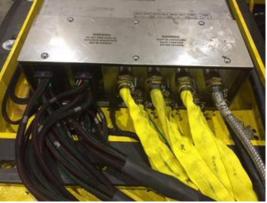

## Information

To help distinguish the protective sleeving covering the injector coil and HEUI pump cables from other equipment such as hydraulic hosing, the sleeves will now be yellow in colour.

The sleeving is still made from a high abrasion-resistant material and is labelled with the PPK logo.

## **Recommendations**

PPK recommend that machine operators and service personnel be made aware that newly supplied electrical cable protection sleeves will be yellow. This includes the HEUI pump and injector coil cables.