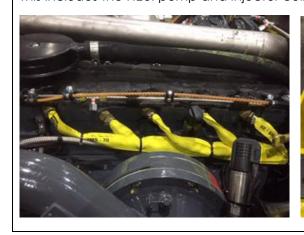

## Information

To help distinguish the protective sleeving covering the injector coil and HEUI pump cables from other equipment such as hydraulic hosing, the sleeves will now be yellow in colour.

The sleeving is still made from a high abrasion-resistant material and is labelled with the PPK logo.

## **Recommendations**

PPK recommend that machine operators and service personnel be made aware that newly supplied electrical cable protection sleeves will be yellow. This includes the HEUI pump and injector coil cables.