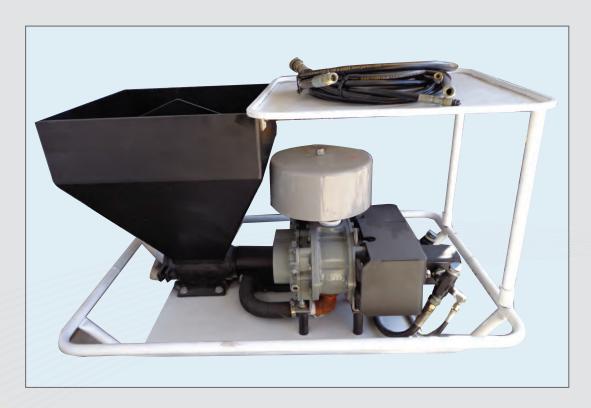

## **Hydraulic Stone Duster**

**Connects Directly to QDS** 

- This machine has two hydraulic motors—one runs the blower and the other runs the rolling
- Will dust up to 122 metres through 50mm hose
- Comes complete with 2.4 metres of hydraulic hose for connection to hydraulic
- Operates on hydraulic from 37.9 to 75.8 LPM, 105 to 137 Bar
- A filter is fitted to the inlet of the blower to reduce noise and eliminate foreign materials entering the blower chamber
- The bag breaker in the hopper allows bag of dust to be opened quickly without the use of knives or tools

## **Specifications:-**

Length 1.14 metres

Width 0.7 metres

Height 0.53 metres

Weight 72kgs

**Hopper Capacity** 55kgs

Output variable