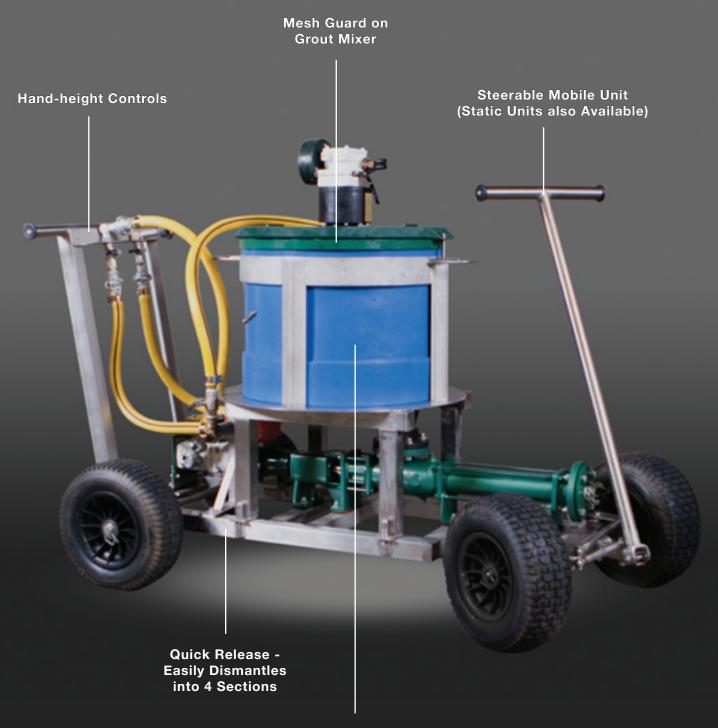

### **Operational Information**

The Rambor Grout Pump is a robust and versatile machine for mixing and pumping of grout or Tekflex. Built for use in demanding underground or civil construction environments, the Grout Pump can be supplied as a steerable mobile unit to save lifting, or without wheels as a static unit.

The Rambor Grout Pump utilises a powerful helical rotor pump capable of pumping over 20 metres at 4 metres head pressure. The unit is constructed from durable stainless steel and can quickly be broken down into four sections. The plastic mixer drum can easily be removed from the base for ease of cleaning.

The unit is fitted with an in-line lubricator which supplies both motors and requires only a single air connection. A separate air take-off, fitted with 1/2" BSP ball valve, is inline before lubricator. This can be used for spray nozzles. The Rambor Grout Pump can be supplied with outlets on pump to suit any application.