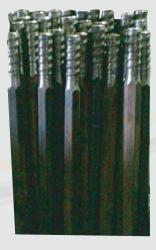

### **Speed Extension Rods**

22mm Hollow Hexagon (7/8") x 1.0m (also 1.5m). Upset forges female end sizes R19mm, R20mm & R22mm male threads machined from bar. 25mm Hollow Hexagon (1') x 1.0m (also 1.5m). Upset forged female end. Machined male thread R25mm.