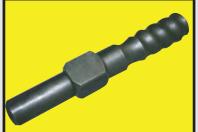

## **Drive Adaptors**

1" Square Drive end by various lengths. Thread sizes R19mm, R20mm, R22mm & R25mm

**Bit Adaptors** Machined female end. R19mm, R20mm,R22mm & R25mm. Opposite end M16 thread