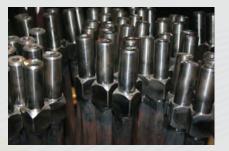

#### **Integral Drill Steel**

22mm Hollow Hexagon (7/8") x  $4^{1}/_{4}$ " above collar. Various lengths below the collar. Drilling sizes 27mm to 45mm diameter Long lengths can be shortened, drilling ends reduced in size